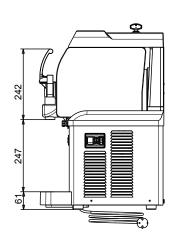

### Electric

Supply voltage:

560103 (SP1NewLUK) 220-240 V/1 ph/50 Hz

Electrical power max.: 0.285 kW

**Key Information:** 

External dimensions, Width: 262 mm External dimensions, Depth: 429 mm External dimensions, Height: 613 mm Net weight: 28 kg