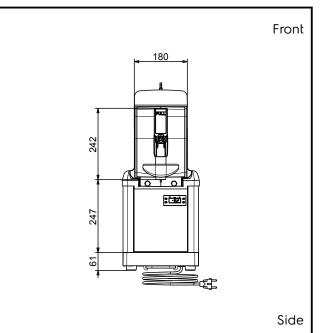

### Electric

Supply voltage:

560103 (SP1NewLUK) 220-240 V/1 ph/50 Hz

Electrical power max.: 0.285 kW

**Key Information:** 

External dimensions, Width: 262 mm External dimensions, Depth: 429 mm External dimensions, Height: 613 mm Net weight: 28 kg