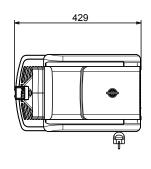

### Electric

Supply voltage:

560103 (SP1NewLUK) 220-240 V/1 ph/50 Hz

Electrical power max.: 0.285 kW

**Key Information:** 

External dimensions, Width: 262 mm External dimensions, Depth: 429 mm External dimensions, Height: 613 mm Net weight: 28 kg